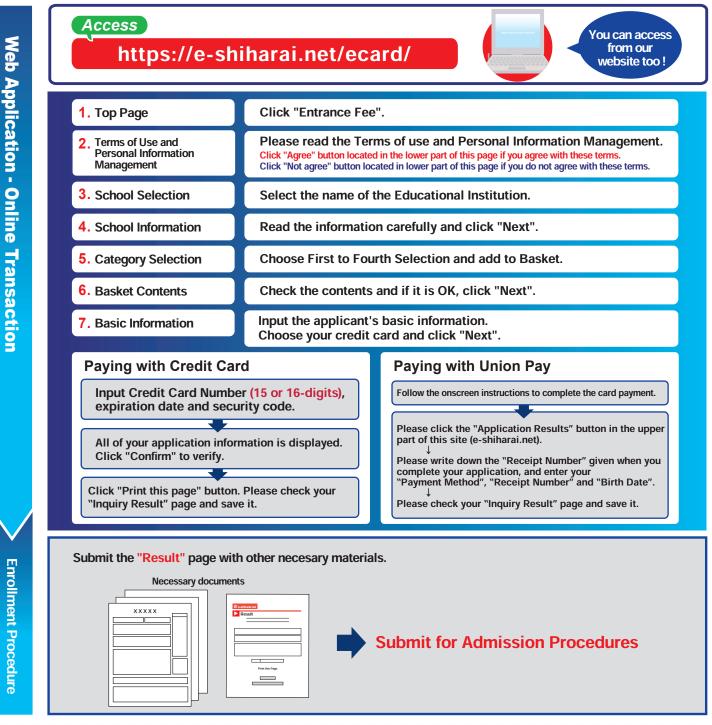

## The University of Tokyo (Graduate Schools) Admission Fee Payment by Credit Card, and Union Pay

24 hours a day, 365 days a year, you can pay anytime! Easy, Convenient and Simple!

You can pay the Admission Fee by using Credit Card, and Union Pay.